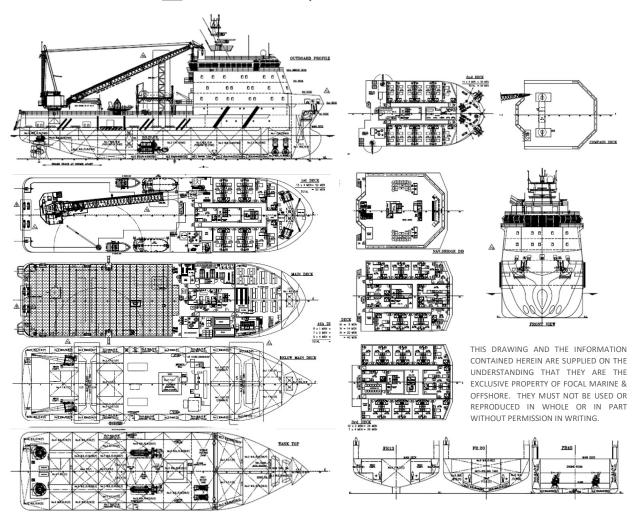

## **MP DYNAMIC**

# 78M MAINTENANCE WORK VESSEL 200 MEN | DP 2 | FIFI 1

#### **DIMENSION**

 L.O.A.
 78.00 m

 Beam
 20.00 m

 Depth
 8.00 m

 Draft (max)
 6.40 m

 GRT
 4951

 NRT
 1485

#### **ACCOMMODATION**

 1 Man cabin
 6x 1 (6)

 2 Men Cabin
 19x 2 (38)

 4 Men cabin
 39x 4 (156)

 Total
 200 berths

 Hospital
 2 berths

#### **DECK MACHINERY**

Tugger winch2x 10 Tonnes SWLCapstan2x 5 Tonnes SWL

Provision Crane1x 3 Tonnes SWL @ 12 m radius4 Points Mooring4x Electro-Hydraulic Mooring Winches

Line pull: 50 Tonnes Brake: 120 Tonnes

Drum cap: 1500m x 42mm dia. Wire 4x 5 Tonnes Delta Flipper Anchors

**Pedestal Crane** 1x 50 Tonnes @ 12 m radius

Boom Length: 36.6m lattice type API 2C, certified for Personnel Lifting