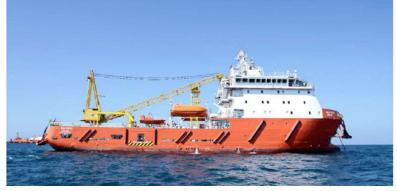

## **MP DYNAMIC**

# 78M MAINTENANCE WORK VESSEL 200 MEN | DP 2 | FIFI 1

## **VESSEL PARTICULARS**

Class ABS ♣A1 © SPS ♣AMS

Offshore Support Vessel FFV 1

**₩**DPS-2 CRC RW

Flag Malaysia P.O.R Port Kelang

Year Built 2015

**Builder** Xiamen Shipbuilding Industry

 IMO
 9694098

 Official Number
 900089

 Call Sign
 9WNJ5

#### **DIMENSION**

 L.O.A.
 78.00 m

 Beam
 20.00 m

 Depth
 8.00 m

 Draft (max)
 6.40 m

 GRT
 4951

 NRT
 1485

## **CARGO CAPACITIES**

Deadweight3587 TonnesDeck Cargo1000 TonnesDeck Loading10 Tonnes/m²Deck Area750 m²Fresh Water1168 m³Drill/Bal Water2433 m³Fuel Oil1481 m³

#### **ACCOMMODATION**

 1 Man cabin
 6x 1 (6)

 2 Men Cabin
 19x 2 (38)

 4 Men cabin
 39x 4 (156)

 Total
 200 berths

 Hospital
 2 berths

## **PERFORMANCE**

**Speed** 11.5 knots



## **PROPULSION & POWER PLANT**

Propellers2x 2206KW Azimuth ThrustersBow Thruster2x 785KW, 12T Thrust eachMain Engine2x 2206KW 800 rpmMain Generator2x 715KW, 440V3Ph60HzShaft Generator2x 1236KW, 440V3Ph60HzEmerg Generator1x 150KW, 440V3Ph60Hz

#### **DECK MACHINERY**

Tugger winch2x 10 Tonnes SWLCapstan2x 5 Tonnes SWL

Provision Crane1x 3 Tonnes SWL @ 12 m radius4 Points Mooring4x Electro-Hydraulic Mooring Winches

Line pull: 50 Tonnes Brake: 120 Tonnes

Drum cap: 1500m x 42mm dia. Wire 4x 5 Tonnes Delta Flipper Anchors

**Pedestal Crane** 1x 50 Tonnes @ 12 m radius

Boom Length: 36.6m lattice type API 2C, certified for Personnel Lifting

## **CARGO HANDLING CAPACITY**

 Fresh Water
 1x 120 m³/hr @ 90 m head

 Drill Water
 1x 120 m³/hr @ 90 m head

 Fuel Oil
 1x 120 m³/hr @ 90 m head

W