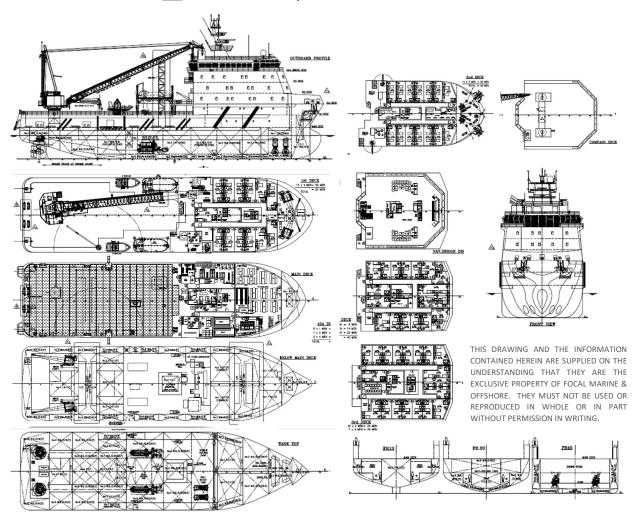

# **SK LINE 605**

# 78M MAINTENANCE WORK VESSEL 200 MEN | DP 2 | FIFI 1

# SK LINE 605 | 78M MAINTENANCE WORK VESSEL