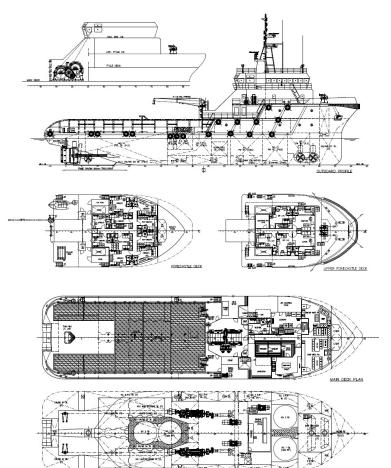

## SK LINE 79 | 59.25M ANCHOR HANDLING TOWING SUPPLY VESSEL

BRIDGE DECK PLAN

THIS DRAWING AND THE INFORMATION CONTAINED HEREIN ARE SUPPLIED ON THE UNDERSTANDING THAT THEY ARE THE EXCLUSIVE PROPERTY OF KINAM CHUAN MARINE PTE LTD. THEY MUST NOT BE USED OR REPRODUCED IN WHOLE OR IN PART WITHOUT PERMISSION IN WRITING.