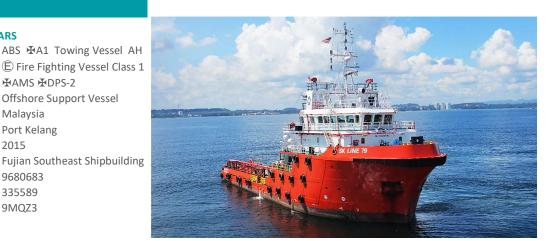

# **SK LINE 79**

₩AMS ₩DPS-2 Offshore Support Vessel

Malaysia

9680683

335589

9MQZ3

1356 Tonnes

186 m<sup>3</sup>

2015

Port Kelang

**VESSEL PARTICULARS** 

Class

Flag

P.O.R

**Year Built** 

Builder

IMO

## 59.25M ANCHOR HANDLING TOWING SUPPLY VESSEL 65 T BOLLARD PULL | DP2 | FIFI 1