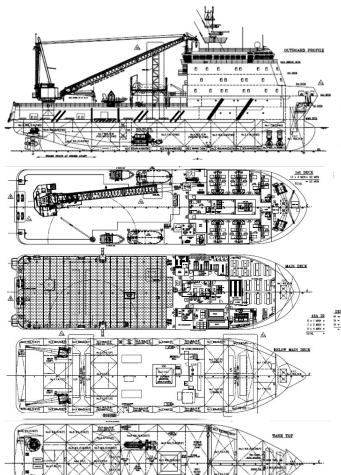

## DIMENSION

| L.O.A.      | 78.00 m |
|-------------|---------|
| Beam        | 20.00 m |
| Depth       | 8.00 m  |
| Draft (max) | 6.40 m  |
| GRT         | 4951    |
| NRT         | 1485    |

## ACCOMMODATION

| 1 Man cabin | 6x 1 (6)    |
|-------------|-------------|
| 2 Men Cabin | 19x 2 (38)  |
| 4 Men cabin | 39x 4 (156) |
| Total       | 200 berths  |
| Hospital    | 2 berths    |

#### **DECK MACHINERY**

| Tugger winch     | 2x 10 Tonnes SWL                        |
|------------------|-----------------------------------------|
| Capstan          | 2x 5 Tonnes SWL                         |
| Provision Crane  | 1x 3 Tonnes SWL @ 12 m radius           |
| 4 Points Mooring | 4x Electro-Hydraulic Mooring Winches    |
|                  | Line pull: 50 Tonnes                    |
|                  | Brake: 120 Tonnes                       |
|                  | Drum cap: 1500m x 42mm dia. Wire        |
|                  | 4x 5 Tonnes Delta Flipper Anchors       |
| Pedestal Crane   | 1x 50 Tonnes @ 12 m radius              |
|                  | Boom Length: 36.6m lattice type         |
|                  | API 2C, certified for Personnel Lifting |