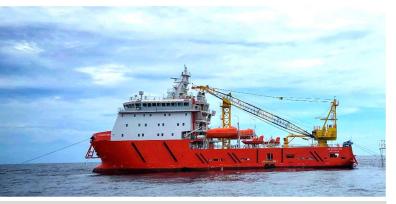

|
|                 |                               |

## DIMENSION

| L.O.A.      | 78.00 m |
|-------------|---------|
| Beam        | 20.00 m |
| Depth       | 8.00 m  |
| Draft (max) | 6.40 m  |
| GRT         | 4951    |
| NRT         | 1485    |

## **CARGO CAPACITIES**

Deadweight 3618 Tonnes Deck Cargo 1000 Tonnes Deck Loading 10 Tonnes/m<sup>2</sup> Deck Area 750 m<sup>2</sup> Fresh Water 1168 m<sup>3</sup> Drill/Bal Water 2433 m<sup>3</sup> 1481 m<sup>3</sup> Fuel Oil

## ACCOMMODATION

| 1 Man cabin | 6x 1 (6)    |
|-------------|-------------|
| 2 Men Cabin | 19x 2 (38)  |
| 4 Men cabin | 39x 4 (156) |
| Total       | 200 berths  |
| Hospital    | 2 berths    |

#### PERFORMANCE

Speed 11.5 knots

# **78M MAINTENANCE WORK VESSEL** 200 MEN | DP 2 | FIFI 1



## **PROPULSION & POWER PLANT**

| 2x 2206KW Azimuth Thrusters |
|-----------------------------|
| 2x 785KW, 12T Thrust each   |
| 2x 2206KW 800 rpm           |
| 2x 715KW, 440V3Ph60Hz       |
| 2x 1236KW, 440V3Ph60Hz      |
| 1x 150KW, 440V3Ph60Hz       |
|                             |

#### **DECK MACHINERY**

| Tugger winch     | 2x 10 Tonnes SWL                        |
|------------------|-----------------------------------------|
| Capstan          | 2x 5 Tonnes SWL                         |
| Provision Crane  | 1x 3 Tonnes SWL @ 12 m radius           |
| 4 Points Mooring | 4x Electro-Hydraulic Mooring Winches    |
|                  | Line pull: 50 Tonnes                    |
|                  | Brake: 120 Tonnes                       |
|                  | Drum cap: 1500m x 42m