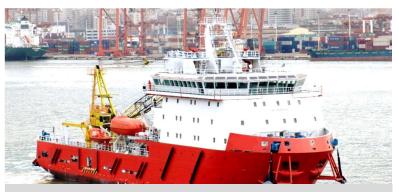

# **SK MARCO POLO**

#### **VESSEL PARTICULARS**

Class ABS ₩A1 © SPS ₩AMS

Offshore Support Vessel FFV 1

**₩**DPS-2 CRC RW

Flag Malaysia P.O.R Port Kelang

Year Built 2014

**Builder** Xiamen Shipbuilding Industry

 IMO
 9694074

 Official Number
 335523

 Call Sign
 9MQR3

#### **DIMENSION**

L.O.A. 78.00 m
Beam 20.00 m
Depth 8.00 m
Draft (max) 6.40 m
GRT 4951
NRT 1485

#### **CARGO CAPACITIES**

Deadweight3633 TonnesDeck Cargo1000 TonnesDeck Loading10 Tonnes/m²Deck Area750 m²Fresh Water1168 m³Drill/Bal Water2433 m³Fuel Oil1481 m³

#### **ACCOMMODATION**

 1 Man cabin
 6x 1 (6)

 2 Men Cabin
 19x 2 (38)

 4 Men cabin
 39x 4 (156)

 Total
 200 berths

 Hospital
 2 berths

## **PERFORMANCE**

Speed 11.5 knots

## 78M MAINTENANCE WORK VESSEL 200 MEN | DP 2 | FIFI 1



## **PROPULSION & POWER PLANT**

Propellers2x 2206KW Azimuth ThrustersBow Thruster2x 785KW, 12T Thrust eachMain Engine2x 2206KW 800 rpmMain Generator2x 715KW, 440V3Ph60HzShaft Generator2x 1236KW, 440V3Ph60HzEmerg Generator1x 150KW, 440V3Ph60Hz

#### **DECK MACHINERY**

**Pedestal Crane** 

Tugger winch2x 10 Tonnes SWLCapstan2x 5 Tonnes SWL

Provision Crane 1x 3 Tonnes SWL @ 12 m radius
4 Points Mooring 4x Electro-Hydraulic Mooring Winches

Line pull: 50 Tonnes Brake: 120 Tonnes

Drum cap: 1500m x 42mm dia. Wire 4x 5 Tonnes Delta Flipper Anchors 1x 50 Tonnes @ 12 m radius

Boom Length: 36.6m lattice type API 2C, certified for Personnel Lifting

## **CARGO HANDLING CAPACITY**

 Fresh Water
 1x 120 m³/hr @ 90 m head

 Drill Water
 1x 120 m³/hr @ 90 m head

 Fuel Oil
 1x 120 m³/hr @ 90 m hea