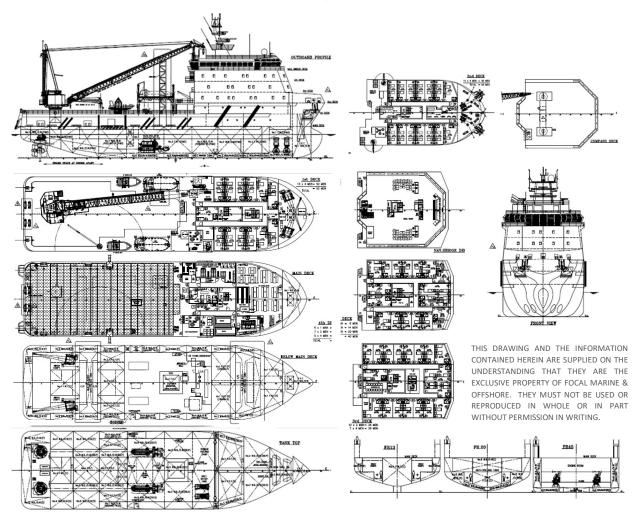

# **SK MARCO POLO**

## 78M MAINTENANCE WORK VESSEL 200 MEN | DP 2 | FIFI 1

#### **DECK MACHINERY**

**Pedestal Crane** 

Tugger winch2x 10 Tonnes SWLCapstan2x 5 Tonnes SWL

Provision Crane 1x 3 Tonnes SWL @ 12 m radius
4 Points Mooring 4x Electro-Hydraulic Mooring Winches

Line pull: 50 Tonnes Brake: 120 Tonnes

Drum cap: 1500m x 42mm dia. Wire 4x 5 Tonnes Delta Flipper Anchors 1x 50 Tonnes @ 12 m radius

Boom Length: 36.6m lattice type API 2C, certified for Personnel Lifting