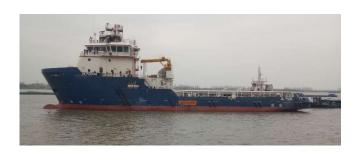

## **SK PARADE**

# **78M ANCHOR HANDLING TOWING SUPPLY VESSEL**150 T BOLLARD PULL | DP2 | FIFI 1

#### **VESSEL PARTICULARS**

Class ABS ★A1 Towing Vessel AH

E Fire Fighting Vessel Class 1

₩AMS ₩DPS-2

Offshore Support Vessel

BP 150T

Flag Malaysia P.O.R Labuan Year Built 2018 Year Delivered 2021

Builder Wuhu Shipyard, China