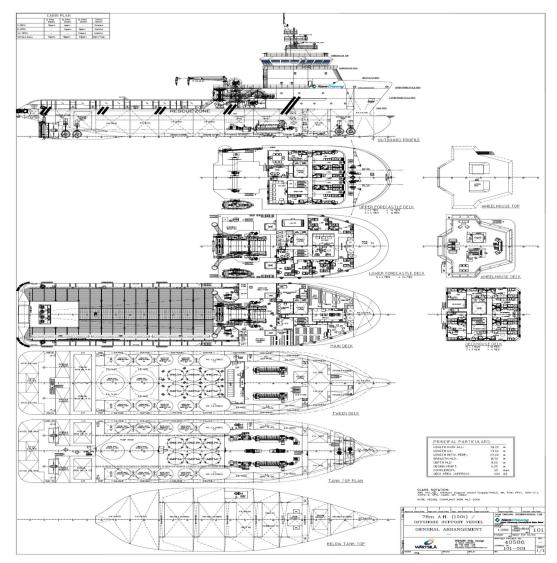

#### **DIMENSION**

 L.O.A.
 78.20 m

 Beam
 18.50 m

 Depth
 8.00 m

 Draft (max)
 6.80 m

 GRT
 3703

 NRT
 1111

#### **CARGO CAPACITIES**

Deadweight 3000 Tonnes 800 Tonnes Deck Cargo **Deck Loading** 10 Tonnes/m<sup>2</sup> Deck Area 600 m<sup>2</sup> 405 m<sup>3</sup> Fresh Water Drill/Bal Water 1600 m<sup>3</sup> Fuel Oil 1050 m<sup>3</sup> Mud  $680 \, \text{m}^3$ 680 m<sup>3</sup> Brine 280 m<sup>3</sup> **Dry Bulk** 

## **ACCOMMODATION**

 1 Man cabin
 10x 1 (10)

 2 Men Cabin
 9x 2 (18)

 4 Men cabin
 8x 4 (32)

 Total
 60 berths

 Hospital
 1 berth

## **DECK MACHINERY**

Tugger winch2x 17 Tonnes SWLCapstan2x 9.5 Tonnes SWL

**Provision Crane** 1x 5 Tonnes SWL @ 15 m radius

AHT Winch 1x Electro-Hydraulic Double Drum AH/T Winch

Line pull: 350 Tonnes Brake: 450 Tonnes

Drum cap: 3000m x 76mm dia. Wire

Storage Reel 2x 3500m x 76mm dia. Wire

Shark Jaw1x 500 Tonnes SWLTowing Pins4x 200 Tonnes SWL

Stern Roller 1x 5.5m(L) x 2.5m(dia.) 525Tonnes SWL