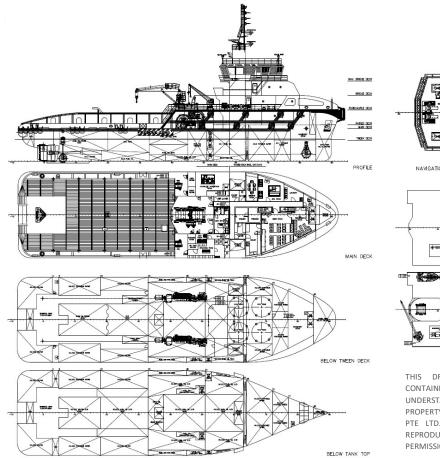

# SK POWER | 60M ANCHOR HANDLING TOWING SUPPLY VESSEL

NAVIGATION BRIDGE DECK

TOP OF WHEELHOUSE

THIS DRAWING AND THE INFORMATION CONTAINED HEREIN ARE SUPPLIED ON THE UNDERSTANDING THAT THEY ARE THE EXCLUSIVE PROPERTY OF WARTSILA SHIP DESIGN SINGAPORE PTE LTD. THEY MUST NOT BE USED OR REPRODUCED IN WHOLE OR IN PART WITHOUT PERMISSION IN WRITING.