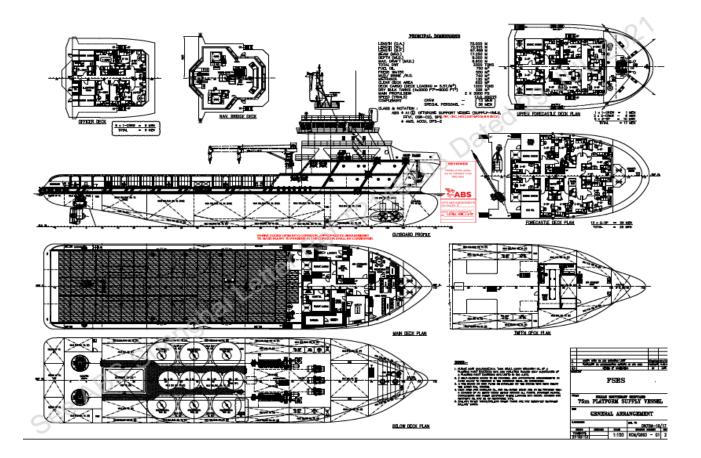

# **75M PLATFORM SUPPORT VESSEL**3000 DWT | 5916 BHP | DP 2 | FIFI 1 | 49 MEN | 650 m<sup>2</sup>