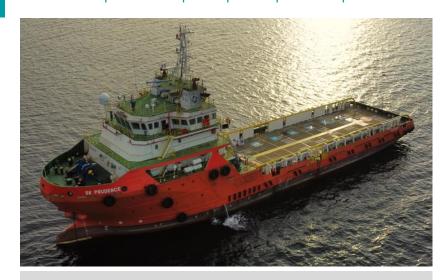

# **SK PRUDENCE**

# **75M PLATFORM SUPPORT VESSEL**3000 DWT | 5916 BHP | DP 2 | FIFI 1 | 49 MEN | 650 m<sup>2</sup>