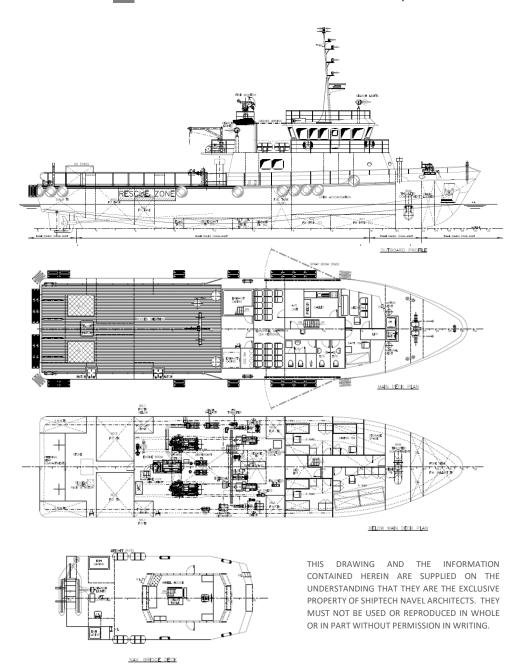

# **SK LINE 805**

### **DIMENSION**

 L.O.A.
 34.00 m

 Beam
 8.00 m

 Depth
 3.30 m

 Draft (max)
 2.387 m

 GRT
 217 Tonnes

 NRT
 65 Tonnes

## **34M STANDBY SAFETY VESSEL** 1440 BHP | HALF FIFI | 12 MEN | 84 m<sup>2</sup>