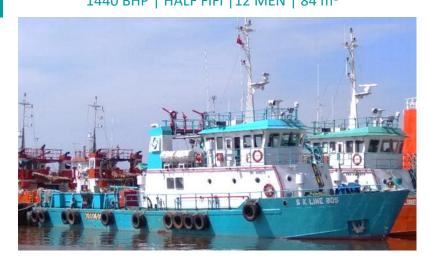

# **SK LINE 805**

## **34M STANDBY SAFETY VESSEL** 1440 BHP | HALF FIFI | 12 MEN | 84 m<sup>2</sup>