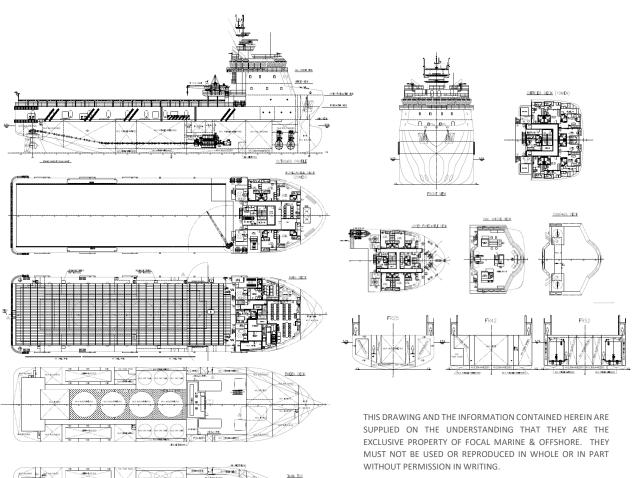

## DIMENSION

**Official No** 

**Call Sign** 

L.O.A. Beam Depth Draft (max) GRT NRT 78.00 m 18.60 m 7.80 m 6.40 m 3535 Tonnes 1060 Tonnes

#### ACCOMMODATION

| 8x 1 (8)   |
|------------|
| 4x 2 (8)   |
| 11x 4 (44) |
| 60 berths  |
| 1 berth    |
|            |

## **DECK MACHINERY**

Tugger winch Capstan Provision Crane 2x 10 Tonnes SWL 2x 5 Tonnes SWL 1x 5 Tonnes SWL @ 10 m radius