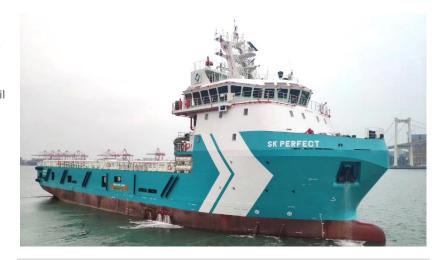

# **SK PERFECT**

# **78M PLATFORM SUPPORT VESSEL** 4000 DWT | 5916 BHP | DP 2 | FIFI 1 | 60 MEN | 800 m<sup>2</sup>