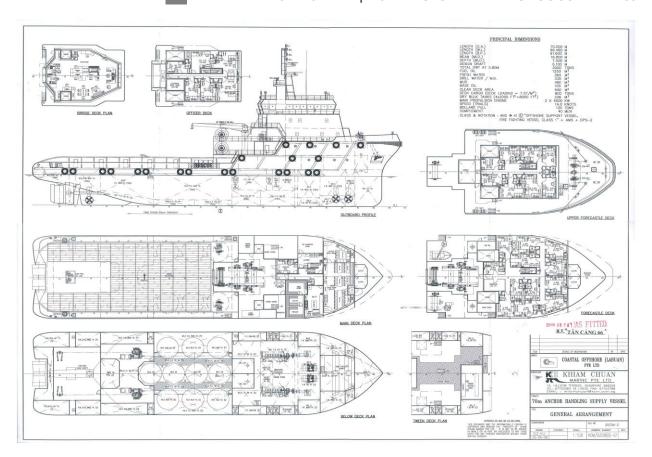

#### **VESSEL PARTICULARS**

Class ABS ★A1 Towing Vessel AH

© Fire Fighting Vessel Class

1 ★AMS ★DPS-2 Offshore Support Vessel

Flag Malaysia
P.O.R Port Kelang
Year Built 2010
Last D/D 2021

Last D/D 2021

Builder Fujian SE Shipyard, China

### **DIMENSION**

 L.O.A.
 70.00 m

 Beam
 16.80 m

 Depth
 7.50 m

 Draft (max)
 6.10 m

 GRT
 2708 Tonnes

 NRT
 812 Tonnes

2000 Tonnes

### **CARGO CAPACITIES**

Deadweight

Deck Cargo800 TonnesDeck Loading7.5 Tonnes/m²Deck Area450 m²Fresh Water360 m³Drill/Ballast Water440 m³Fuel Oil1245 m³Mud490 m³Brine490 m³

## **ACCOMMODATION**

Dry Bulk

 1 Man Cabin
 10 x 1 (10)

 2 Men Cabin
 15 x 2 (30)

 Total
 40 berths

 Hospital
 1 berth

## **DECK MACHINERY**

Tugger winch2x 10 Tonnes SWLCapstan2x 10 Tonnes SWL

**Provision Crane** 1x 5 Tonnes SWL @ 15m radius

AHT Winch 1x Electro-Hydraulic Double Drum AH/T

Winch

Line pull: 300 Tonnes Brake: 450 Tonnes

Drum cap: 2000m x 76mm dia. Wire

Storage Reel2x 2000m x 76mm dia. WireKarm fork1x 400 Tonnes SWL (Karmoy)

**Towing Pins** 2x 400 Tonnes SWL

Stern Roller 1x 4.65m(L) x 2.3m(dia.) 500Tonnes SWL