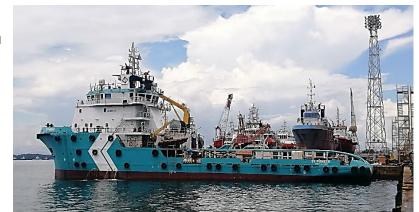

# **SK PIONEER**

# **70M ANCHOR HANDLING TUG SUPPLY VESSEL** 120T BP | 10,728 BHP | DP2 | FIFI 1 | 40 MEN | 450M<sup>2</sup>