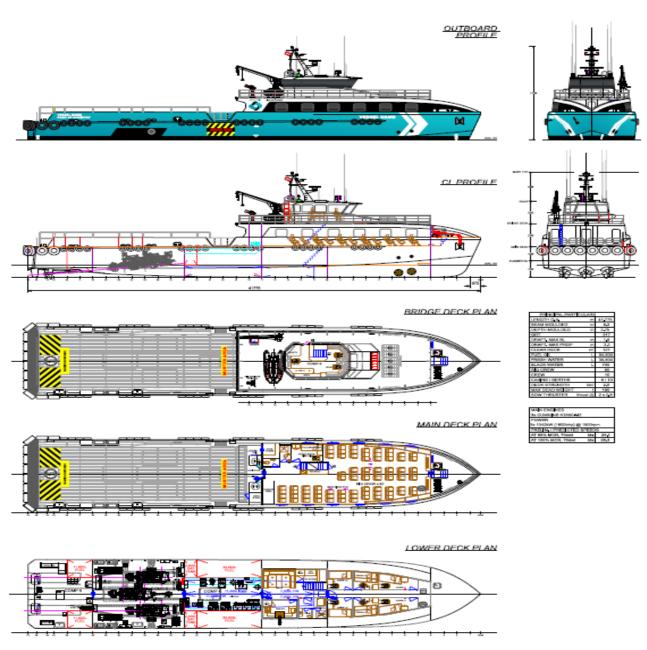

### DIMENSION

| L.O.A.      | 41.77 m            |
|-------------|--------------------|
| Beam        | 8.19 m             |
| Depth       | 3.75 m             |
| Draft (max) | 1.90 m             |
| GRT         | 321 Tonnes approx. |
| NRT         | 96 Tonnes approx.  |

#### **CARGO CAPACITIES**

Deadweight184 Tonnes approx.Deck Cargo90 TonnesDeck Loading2.5 Tonnes/m²Deck Area121 m²Fresh Water37.022 m³Fuel Oil94.98 m³

### ACCOMMODATION

Total

10 berths (6 Cabins)

### PASSENGER SEATING

```
Total 80 Men (Reclining Seats)
```

# SK ACTIVE | 42M FAST CREW BOAT

THIS DRAWING & INFORMATION CONTAINED HEREIN ARE SUPPLIED ON THE UNDERSTANDING THAT THEY ARE EXCLUSIVE PROPERTY OF NAM CHEONG LIMITED. THEY MUST NOT BE USED OR REPRODUCED IN WHOLE OR IN PART WITHOUT PERMISSION IN WRITING.