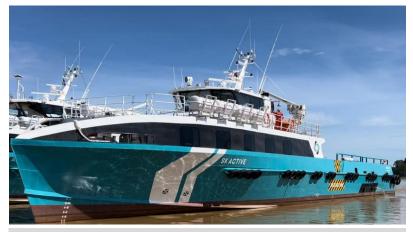

# **SK ACTIVE**

# **42M FAST CREW BOAT** 5400 BHP| 80 MEN | 25 Knots | 121 m<sup>2</sup>