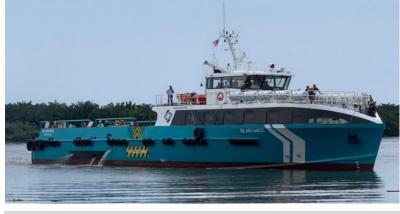

# **SK ADVANCE**

# **42M FAST CREW BOAT** 5400 BHP | 70 MEN | 25 Knots | 121 m<sup>2</sup>

Malaysia IMO 9966790 Official Number 337737

**Call Sign** 9M2913