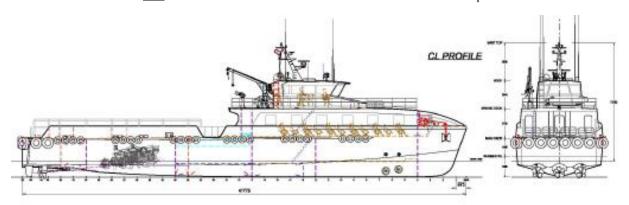

# SK ADVANCE | 42M FAST CREW BOAT

# BRIDGE DECK PLAN

#### MAIN DECK PLAN

## LOWER DECK PLAN

THIS DRAWING & INFORMATION CONTAINED HEREIN ARE SUPPLIED ON THE UNDERSTANDING THAT THEY ARE EXCLUSIVE PROPERTY OF NAM CHEONG LIMITED. THEY MUST NOT BE USED OR REPRODUCED IN WHOLE OR IN PART WITHOUT PERMISSION IN WRITING.