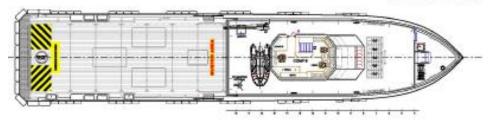

bhp) @ 1,900 rpm, IMO

Tier II (CUMMINS KTA50-M2)

**Main Generator** 2 x 108 kWe, 415VAC/3Ø/50Hz

Gearbox 3x reversible, reduction, vertical offset

**Vessel Fuel Monitoring** 

**System** 

Ascenz (Petronas Approved Type)

**DECK MACHINERY** 

Anchor 1x Anchor Winch, electric driven

1x 150kg anchor with 110m of 12.5mm dia.,

steel wire

**LIFE SAVING APPLIANCE** 

**Rescue Boat** 1x Rescue Boat, 6 persons

Capacity, quick release hook

# **NAVIGATION EQUIPMENT**

Radar, Magnetic Compass, Satellite Compasses, GPS, AIS Autopilot, Echo Sounder, Speed Log, Navtex, SSAS, BNWAS,

### **COMMUNICATION EQUIPMENT**

GMDSS A1+A2, VHF Radios, Intercom System, EPIRB, Intercom System, SART

## **SAFETY EQUIPMENT**

As per SOLAS requirement



# SK ADVANCE | 42M FAST CREW BOAT



# BRIDGE DECK PLAN



#### MAIN DECK PLAN



## LOWER DECK PLAN



THIS DRAWING & INFORMATION CONTAINED HEREIN ARE SUPPLIED ON THE UNDERSTANDING THAT THEY ARE EXCLUSIVE PROPERTY OF NAM CHEONG LIMITED. THEY MUST NOT BE USED OR REPRODUCED IN WHOLE OR IN PART WITHOUT PERMISSION IN WRITING.

# **SKOM SDN BHD** (1182610-K)

B03-B-17-1, Menara 3A, No.3, Jalan Bangsar, KL Eco City, 59200 Kuala Lumpur, Malaysia Tel : +603-2280 6777 | Fax : +603-2201 7778 | www.skom.com

Disclaimer: All information provided here is accurate at the time of printing and may be subject to change without prior notice. While every reasonable care has been taken in preparing this document. SKOM Sdn Bhd will not be held responsible for any inaccuracies.