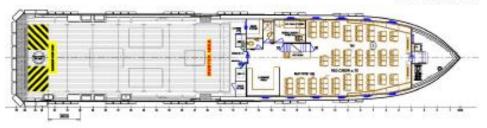

Tier II (CUMMINS KTA50-M2)

**Main Generator** 2 x 108 kWe, 415VAC/3Ø/50Hz

Gearbox 3x reversible, reduction, vertical offset

**Vessel Fuel Monitoring** 

**System** 

Ascenz (Petronas Approved Type)

**DECK MACHINERY** 

Anchor 1x Anchor Winch, electric driven

1x 150kg anchor with 110m of 12.5mm dia.,

steel wire

**LIFE SAVING APPLIANCE** 

**Rescue Boat** 1x Rescue Boat, 6 persons

Capacity, quick release hook

# **NAVIGATION EQUIPMENT**

Radar, Magnetic Compass, Satellite Compasses, GPS, AIS Autopilot, Echo Sounder, Speed Log, Navtex, SSAS, BNWAS,

### **COMMUNICATION EQUIPMENT**

GMDSS A1+A2, VHF Radios, Intercom System, EPIRB, Intercom System, SART

## **SAFETY EQUIPMENT**

As per SOLAS requirement



# SK ADVANCE | 42M FAST CREW BOAT



# BRIDGE DECK PLAN



#### MAIN DECK PLAN



## LOWER DECK PLAN



THIS DRAWING & INFORMATION CONTAINED HEREIN ARE SUPPLIED ON THE UNDERSTANDING THAT THEY ARE EXCLUSIVE PROPERTY OF NAM CHEONG LIMITED. THEY MUST NOT BE USED OR REPRODUCED IN WHOLE OR IN PART WITHOUT PERMISSION IN WRITING.

# **SKOM SDN BHD** (1182610-K)

B03-B-17-1, Menara 3A, No.3, Jalan Bangsar, KL Eco City, 59200 Kuala Lumpur, Malaysia Tel : +603-2280 6777 | Fax : +603-2201 7778 | www.skom.com

Disclaimer: All information provided here is accurate at the time of printing and may be subject to change without prior notice. While every reasonable care has been taken in preparing this document. SKOM Sdn Bhd will not be held responsible for any inaccuracies.