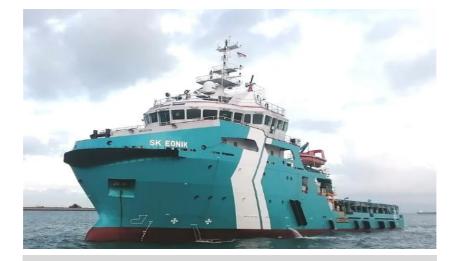

3</sup> |                           |
| Fuel Oil                              | 594 m <sup>3</sup>        |
| Base Oil                              | 123 m <sup>3</sup>        |
| Mud                                   | 411 m <sup>3</sup>        |
| Brine                                 | 411 m <sup>3</sup>        |
| Dry Bulk                              | 86 m <sup>3</sup>         |

### ACCOMMODATION

| 1 Man Cabin | 6x 1 (6)  |
|-------------|-----------|
| 2 Men Cabin | 8x 2 (16) |
| 4 Men Cabin | 7x 4 (28) |
| Total       | 50 berths |
| Hospital    | 1 berth   |

### PERFORMANCE

| Speed   |      |
|---------|------|
| Bollard | Pull |

10 knots 80.422 Tonnes

## 64.8M ANCHOR HANDLING TUG SUPPLY VESSEL (DIESEL-ELECTRIC) 80T BP | 7643 BHP | DP2 | FIFI 1 | 50 MEN | 420 M<sup>2</sup>



### **PROPULSION & POWER PLANT**

| Propellers         | 2x 2400kW Azimuth Thrusters     |
|--------------------|---------------------------------|
| Bow Thruster       | 2x 560kW, 10T Thrust each       |
| Propulsion Motor   | 2x 2400kW 1200 rpm, 690V3Ph60Hz |
| /lain Generator    | 4x 1425kW, 690V3Ph60Hz          |
| mergency Generator | 1x 200kW, 440V3Ph60Hz           |
|                    |                                 |

# DECK MACHINERY

Ρ В Ρ N

E

| DECK MACHINERY          |                                             |
|-------------------------|---------------------------------------------|
| Tugger winch            | 2x 10 Tonnes SWL                            |
| Capstan                 | 2x 10 Tonnes SWL                            |
| Provision Crane         | 1x 5/7.5 T