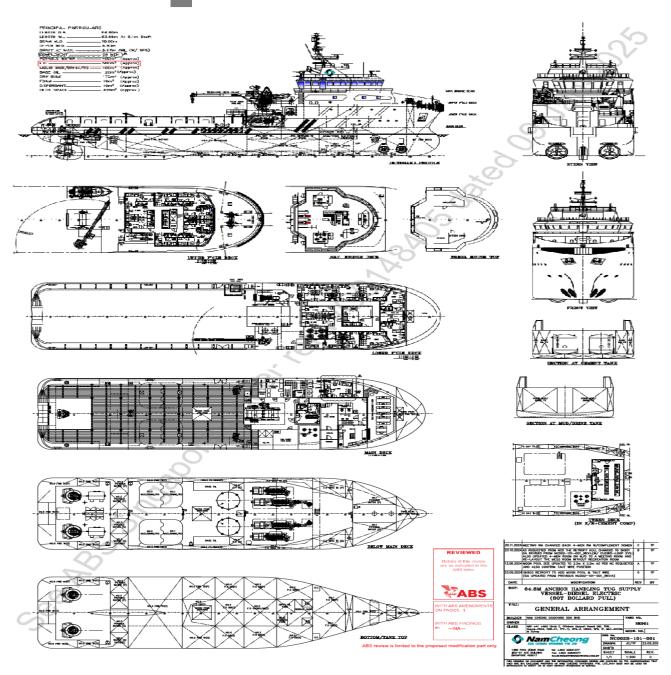

## 64.8M ANCHOR HANDLING TUG SUPPLY VESSEL (DIESEL-ELECTRIC) 80T BP | 7643 BHP | DP2 | FIFI 1 | 50 MEN | 420 M<sup>2</sup>

# DECK MACHINERY

Ρ В Ρ N

E

| DECK MACHINERY          |                                             |
|-------------------------|---------------------------------------------|
| Tugger winch            | 2x 10 Tonnes SWL                            |
| Capstan                 | 2x 10 Tonnes SWL                            |
| Provision Crane         | 1x 5/7.5 Tonnes SWL @ 15/10 m radius        |
|                         | Telescopic type                             |
| AHT Winches             | 1x Electro-Hydraulic double drum AH/T Winch |
|                         | Line pull: 150 Tonnes                       |
|                         | Brake: 250 Tonnes                           |
|                         | Drum cap: 1250m x 60mm dia. Wire            |
| Storage Reel            | 1x 3300m x 60mm dia. Wire                   |
| Shark Jaw               | 1x 200 Tonnes SWL                           |
| Towing Pins             | 1x 115 Tonnes SWL                           |
| Stern Roller            | 1x 4m(L) x 1.8m(dia.) 250Tonnes SWL         |
| Moon Pool               | 3.2m (L) x 3.2m(W)                          |
| CARGO HANDLING CAPACITY |                                             |
|                         |                                             |