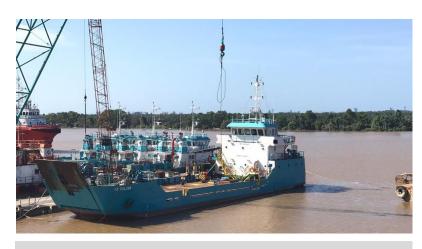

# **SK FALCON**

# **47M LANDING CRAFT** 1440 BHP | 20 MEN | 288.75 m<sup>2</sup>