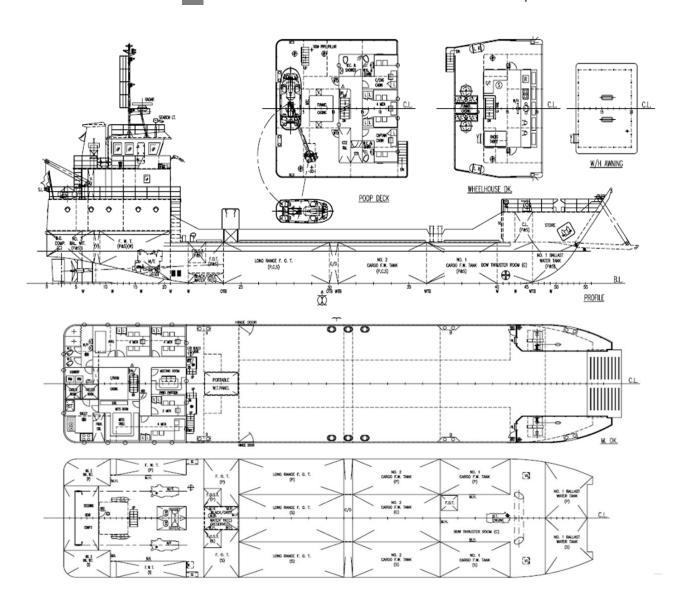

## SK FALCON | 47M LANDING CRAFT

THIS DRAWING AND THE INFORMATION CONTAINED HEREIN ARE SUPPLIED ON THE UNDERSTANDING THAT THEY ARE THE EXCLUSIVE PROPERTY OF SHIPTECH NAVEL ARCHITECTS. THEY MUST NOT BE USED OR REPRODUCED IN WHOLE OR IN PART WITHOUT PERMISSION IN WRITING.