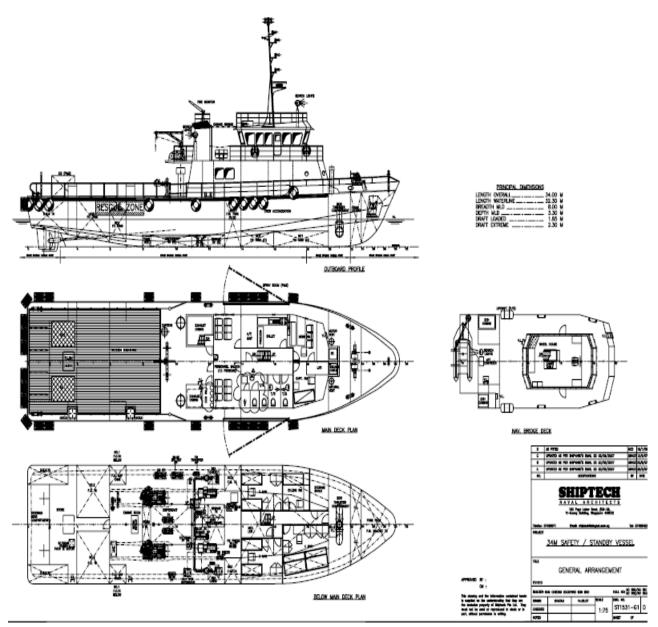

## DIMENSION

| L.O.A.      | 34.00 m    |
|-------------|------------|
| Beam        | 8.00 m     |
| Depth       | 3.30 m     |
| Draft (max) | 2.387 m    |
| GRT         | 217 Tonnes |
| NRT         | 65 Tonnes  |

## SK LINE 3 | 34M GENERAL PURPOSE VESSEL

THIS DRAWING AND THE INFORMATION CONTAINED HEREIN ARE SUPPLIED ON THE UNDERSTANDING THAT THEY ARE THE EXCLUSIVE PROPERTY OF SHIPTECH NAVEL ARCHITECTS. THEY MUST NOT BE USED OR REPRODUCED IN WHOLE OR IN PART WITHOUT PERMISSION IN WRITING.