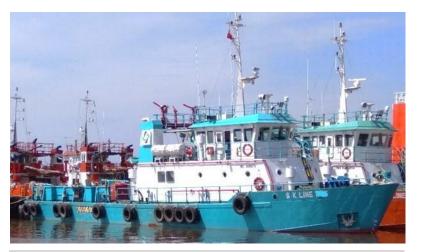

# **SK LINE 3**

# **34M GENERAL PURPOSE VESSEL** 1440 BHP | HALF FIFI | 12 MEN | 84 m<sup>2</sup>