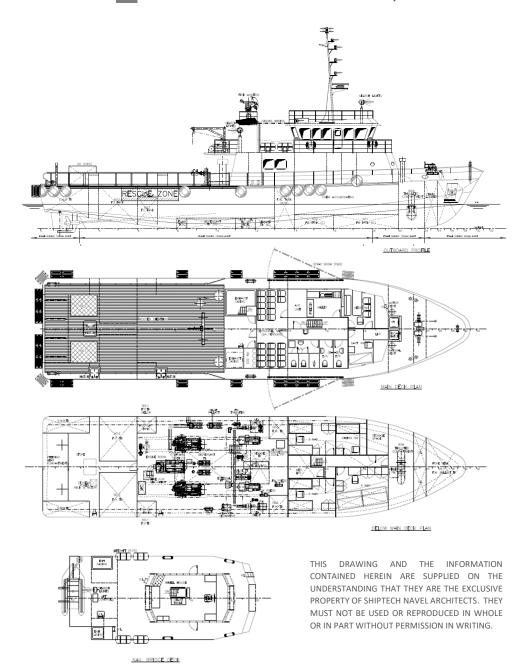

#### **DIMENSION**

L.O.A. 34.00 m

Beam 8.00 m

Depth 3.30 m

Draft (max) 2.387 m

GRT 217 Tonnes

NRT 65 Tonnes

#### **CARGO CAPACITIES**

Deadweight71.17 TonnesDeck Cargo10 TonnesDeck Loading3.0 Tonnes/m²

 Deck Area
 85 m²

 Fresh Water
 43.7 m³

 Ballast Water
 15.16 m³

 Fuel Oil
 60.3 m³

 Dispersant
 7.18 m³

 Foam
 1.40 m³

## **ACCOMMODATION**

 1 Man Cabin
 2x 1 (2)

 3 Men Cabin
 2x 3 (6)

 4 Men Cabin
 1x 4 (4)

 Total
 12 berths

## **DECK MACHINERY**

Tow Hook1x 5 Tonnes SWLCapstan1x 3 Tonnes SWL