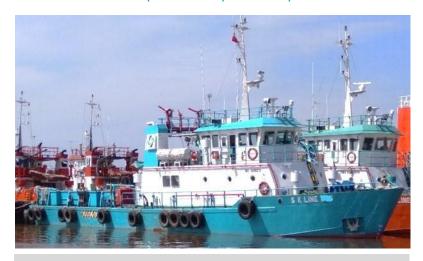

# **SK LINE 4**

# **34M GENERAL PURPOSE VESSEL** 1440 BHP | HALF FIFI | 12 MEN | 84 m<sup>2</sup>