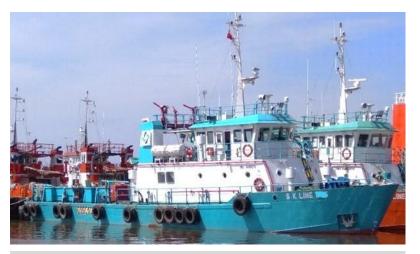

# **SK LINE 800**

# **34M GENERAL PURPOSE VESSEL** 1440 BHP | HALF FIFI | 12 MEN | 84 m<sup>2</sup>