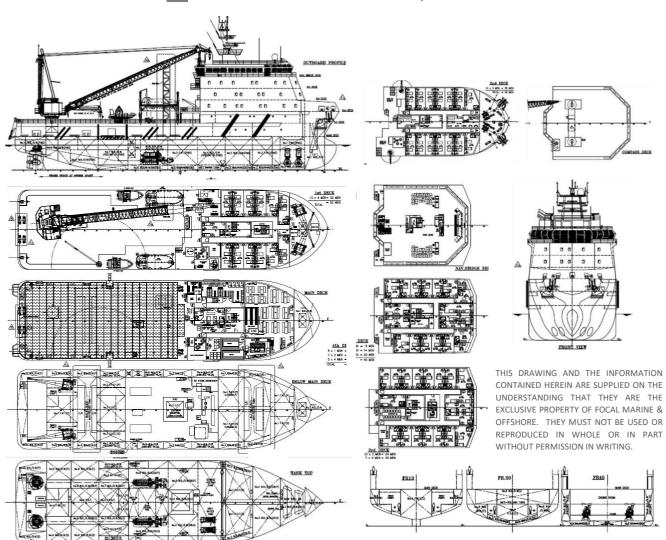

# **78M ACCOMMODATION WORK BOAT**50T CRANE | DP 2 | FIFI 1 | 200 MEN | 750 m<sup>2</sup>

#### **DIMENSION**

 L.O.A.
 78.00 m

 Beam
 20.00 m

 Depth
 8.00 m

 Draft (max)
 6.40 m

 GRT
 4951 Tonnes

 NRT
 1485 Tonnes

## **ACCOMMODATION**

 1 Man Cabin
 6x 1 (6)

 2 Men Cabin
 19x 2 (38)

 4 Men Cabin
 39x 4 (156)

 Total
 200 berths

 Hospital
 2 berths

#### **DECK MACHINERY**

Tugger winch2x 10 Tonnes SWLCapstan2x 5 Tonnes SWL

Provision Crane1x 3 Tonnes SWL @ 12 m radius4 Points Mooring4x Electro-Hydraulic Mooring Winches

Line pull: 50 Tonnes Brake: 120 Tonnes