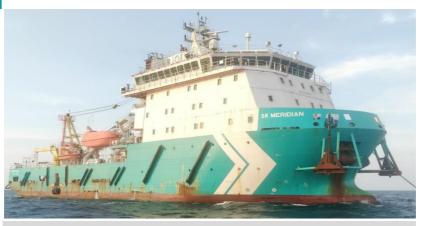

# **SK MERIDIAN**

# **78M ACCOMMODATION WORK BOAT**50T CRANE | DP 2 | FIFI 1 | 200 MEN | 750 m<sup>2</sup>