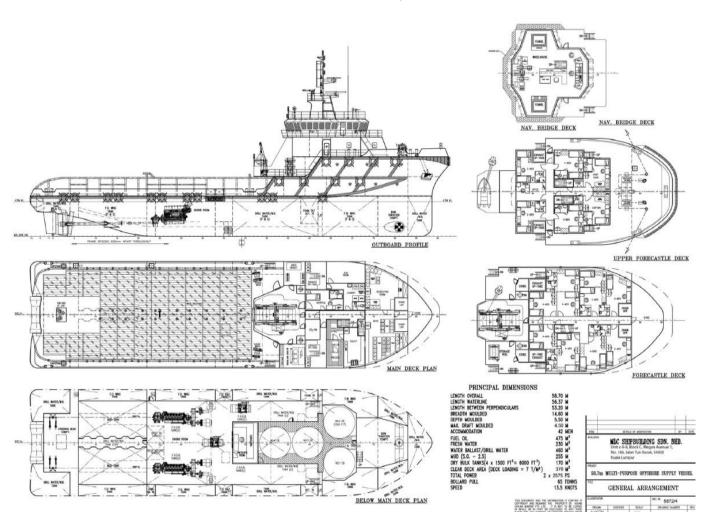

### DIMENSION

| L.O.A.      | 58.70 m     |
|-------------|-------------|
| Beam        | 14.60 m     |
| Depth       | 5.50 m      |
| Draft (max) | 4.75 m      |
| GRT         | 1537 Tonnes |
| NRT         | 461 Tonnes  |

#### **CARGO CAPACITIES**

| Deadweight          | 1450 Tonnes             |
|---------------------|-------------------------|
| Deck Cargo          | 600 Tonnes              |
| Deck Loading        | 7 Tonnes/m <sup>2</sup> |
| Deck Area           | 330 m <sup>2</sup>      |
| Fresh Water         | 228 m <sup>3</sup>      |
| Drill/Ballast Water | 465 m <sup>3</sup>      |
| Fuel Oil            | 482 m <sup>3</sup>      |
| Mud                 | 259 m³                  |
| Dry Bulk            | 184 m³                  |

## PERFORMANCE

| Speed        | 10 knots  |
|--------------|-----------|
| Bollard Pull | 63 Tonnes |