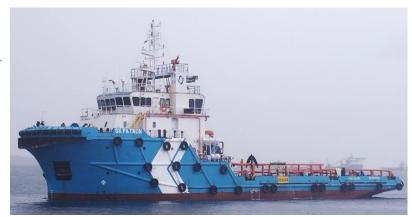

# **SK PATRON**

# **60M ANCHOR HANDLING TUG SUPPLY VESSEL** 60T BP | 5150 BHP | DP1 | FIFI 1 | 42 MEN | 360 m<sup>2</sup>