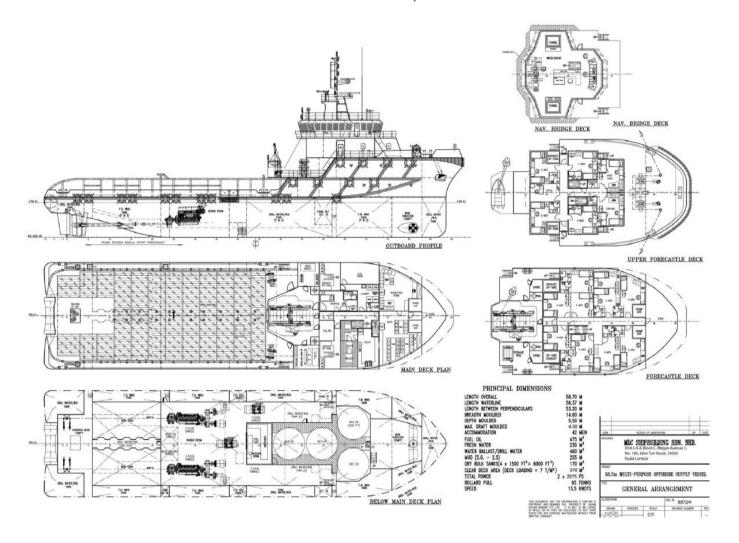

#### **DIMENSION**

 L.O.A.
 58.70 m

 Beam
 14.60 m

 Depth
 5.50 m

 Draft (max)
 4.75 m

 GRT
 1537 Tonnes

 NRT
 461 Tonnes

#### **CARGO CAPACITIES**

Deadweight 1450 Tonnes 600 Tonnes **Deck Cargo** 7 Tonnes/m<sup>2</sup> **Deck Loading Deck Area** 330 m<sup>2</sup> Fresh Water 228 m<sup>3</sup> Drill/Ballast Water 465 m<sup>3</sup> **Fuel Oil** 482 m<sup>3</sup> Mud 259m3 **Dry Bulk** 184 m<sup>3</sup>

#### **ACCOMMODATION**

 1 Man Cabin
 2x 1 (2)

 2 Men Cabin
 4x 2 (8)

 4 Men Cabin
 8x 4 (32)

 Total
 42 berths

 Hospital
 1 berth

#### **PERFORMANCE**

Speed 10 knots Bollard Pull 69 Tonnes